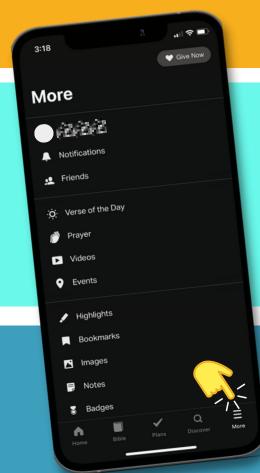

NOW YOU CAN ACCESS 5 THE MESSAGE NOTES, SCRIPTURES, AND ADD YOUR OWN NOTES!

- YOU CAN SAVE EACH WEEK'S MESSAGE BY CLICKING "SAVE" IN THE TOP RIGHT HAND CORNER. THEN ACCESS THEM WHENEVER YOU WANT!
- SHARE A SAVED MESSAGE AND YOUR NOTES, WITH A FRIEND BY CLICKING "SHARE EVENT".